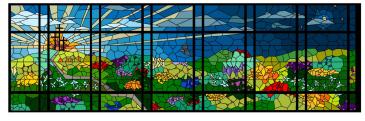

### Stained glass wall \$250,000

This art will be the main feature in the Chapel. The stained glass wall will cover the entire East wall with a very impressive and intricate design. Inspiration for this design was drawn from nature. The design conveys the peaceful, calm feelings one may have while praying, walking or sitting in a garden.