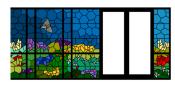

### Stained glass wall \$250,000

This art will be the main feature in the Chapel. The stained glass wall will cover the entire East wall with a very impressive and intricate design. Inspiration for this design was drawn from nature. The design conveys the peaceful, calm feelings one may have while praying, walking or sitting in a garden.

The front entrance will be a grand first impression to all who visit our new Chapel. The design will be a continuation of the scene from the main wall.

Exterior Cross \$50,000

The exterior cross will be the beacon of light shining over our campus to indicate the location of our new Chapel. We want all visitors and patients who enter to know that we are a faith-filled hospital that believes in healing the mind, body and spirit.