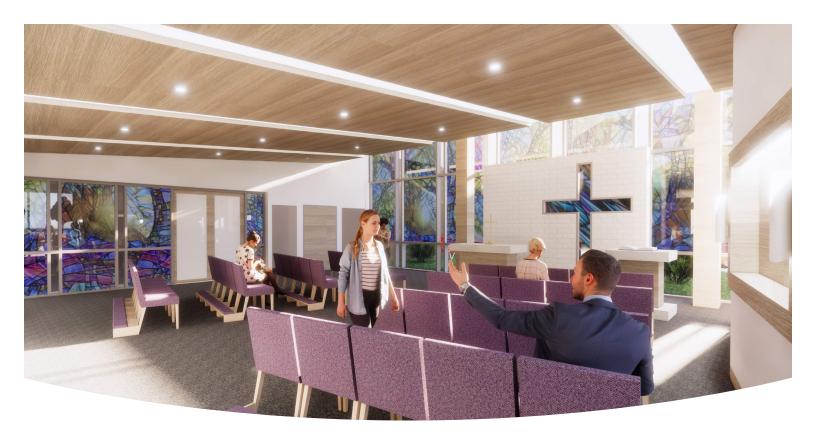

### Stained glass wall \$250,000

This art will be the main feature in the Chapel. The stained glass wall will cover the entire East wall with a very impressive and intricate design. Inspiration for this design was drawn from nature. The design conveys the peaceful, calm feelings one may have while praying, walking or sitting in a garden.

Interior Cross \$25,000

Chairs/Kneelers (48) \$1,000

Chapel exterior

Chapel interior

Front Entrance Stained Glass